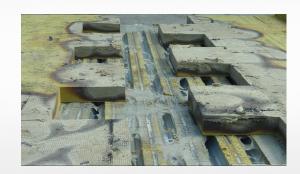

## **Research flat roofs with Solar panels**

7

Stonewool, PVC and PV

PU europe

7

| kp. Type PV panel |                  |       |       |       | first glass<br>cracking | Continues<br>burning after<br>gasburner |
|-------------------|------------------|-------|-------|-------|-------------------------|-----------------------------------------|
|                   |                  |       |       |       |                         | turned off                              |
| 1Thin-Film        | Class C (IEC)    | 01:06 | n.a.  | n.a.  | 01:20                   | < 2 mi                                  |
| 2PC glass-foil    | Class C (IEC)    | 01:25 | 01:25 | 01:25 | n.r.                    | < 3 mi                                  |
| 3MC glass-glass   | Fireproof        | 04:00 | 04:00 | 04:30 | 01:12                   | < 3 mi                                  |
| 4MC glass-glass   | n.a.             | 01:00 | 02:00 | 02:00 | 02:00                   | < 3 mi                                  |
| 5MC glass-foil    | Type 1 or 2 (UL) | 00:41 | 01:30 | 00:41 | n.r.                    | > 3 mi                                  |
| 6MC glass-foil    | Type 1 (UL)      | 00:07 | 00:07 | 00:07 | n.r.                    | 9 mi                                    |
| 7PC glass-foil    | n.a.             | 00:16 | 00:16 | 00:16 | 01:04                   | < 3 mi                                  |
| 8PC glass-foil    | n.a.             | 02:05 | 02:35 | 02:35 | n.r.                    | < 3 mi                                  |
| 9Thin-Film        | Class C (IEC)    | 00:22 | n.a.  | n.a.  | 01:22                   | < 2 mi                                  |