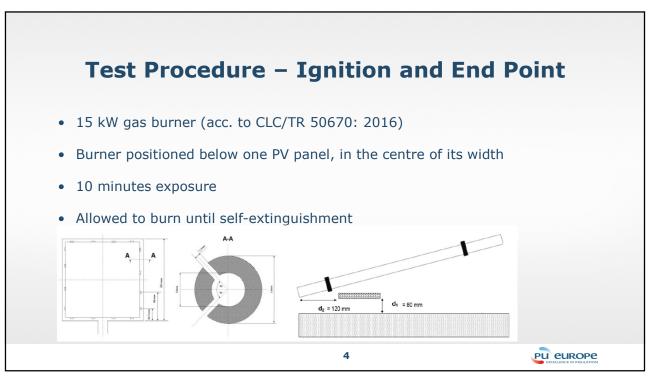

## Fire behaviour of Flat Roofs with PV Panels

Roy Weghorst - Kingspan On behalf of PU Europe

DISCLAIMER: While all the information and recommendations in this publication are to the best of our knowledge, information and belief accurate at the date of publication, nothing herein is to be construed as a warranty, express or otherwise.





VVBA







VVBA









## **Research flat roofs with Solar panels**

7



Stonewool, PVC and PV



PU europe

7

















| kp. Type PV panel |                  |       |       |       | first glass<br>cracking | Continues<br>burning after<br>gasburner |
|-------------------|------------------|-------|-------|-------|-------------------------|-----------------------------------------|
|                   |                  |       |       |       |                         | turned off                              |
| 1Thin-Film        | Class C (IEC)    | 01:06 | n.a.  | n.a.  | 01:20                   | < 2 mi                                  |
| 2PC glass-foil    | Class C (IEC)    | 01:25 | 01:25 | 01:25 | n.r.                    | < 3 mi                                  |
| 3MC glass