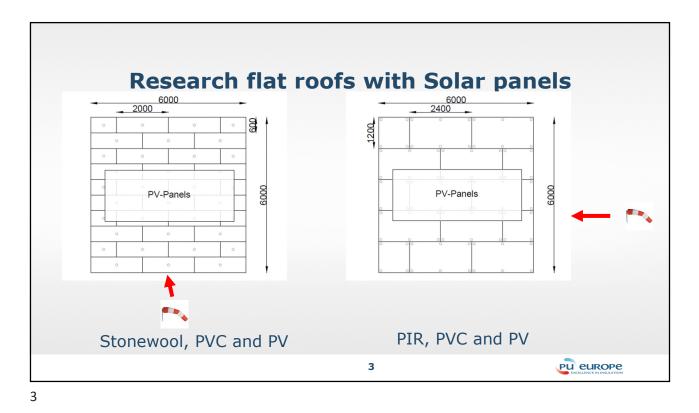

## **Research flat roofs with Solar panels**

7

Stonewool, PVC and PV

PU europe

7

| kp. Type PV panel |                  |       |       |       | first glass<br>cracking | Continues<br>burning after<br>gasburner |
|-------------------|------------------|-------|-------|-------|-------------------------|-----------------------------------------|
|                   |                  |       |       |       |                         | turned off                              |
| 1Thin-Film        | Class C (IEC)    | 01:06 | n.a.  | n.a.  | 01:20                   | < 2 mi                                  |
| 2PC glass-foil    | Class C (IEC)    | 01:25 | 01:25 | 01:25 | n.r.                    | < 3 mi                                  |
| 3MC glass-glass   | Fireproof        | 04:00 | 04:00 | 04:30 | 01:12                   | < 3 mi                                  |
| 4MC glass-glass   | n.a.             | 01:00 | 02:00 | 02:00 | 02:00                   | < 3 mi                                  |
| 5MC glass-foil    | Type 1 or 2 (UL) | 00:41 | 01:30 | 00:41 | n.r.                    | > 3 mi                                  |
| 6MC glass-foil    | Type 1 (UL)      | 00:07 | 00:07 | 00:07 | n.r.                    | 9 mi                                    |
| 7PC glass-foil    | n.a.             | 00:16 | 00:16 | 00:16 | 01:04                   | < 3 mi                                  |
| 8PC glass-foil    | n.a.             | 02:05 | 02:35 | 02:35 | n.r.                    | < 3 mi                                  |
| 9Thin-Film        | Class C (IEC)    | 00:22 | n.a.  | n.a.  | 01:22                   | < 2 mi                                  |