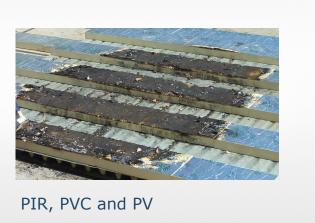

## **Research flat roofs with Solar panels**

7

Stonewool, PVC and PV

PU europe

7

| kp. Type PV panel |                  |       |       |       | first glass<br>cracking | Continues<br>burning after<br>gasburner |
|-------------------|------------------|-------|-------|-------|-------------------------|-----------------------------------------|
|                   |                  |       |       |       |                         | turned off                              |
| 1Thin-Film        | Class C (IEC)    | 01:06 | n.a.  | n.a.  | 01:20                   | < 2 mi                                  |
| 2PC glass-foil    | Class C (IEC)    | 01:25 | 01:25 | 01:25 | n.r.                    | < 3 mi                                  |
| 3MC glass-glass   | Fireproof        | 04:00 | 04:00 | 04:30 | 01:12                   | < 3 mi                                  |
| 4MC glass-glass   | n.a.             | 01:00 | 02:00 | 02:00 | 02:00                   | < 3 mi                                  |
| 5MC glass-foil    | Type 1 or 2 (UL) | 00:41 | 01:30 | 00:41 | n.r.                    | > 3 mi                                  |
| 6MC glass-foil    | Type 1 (UL)      | 00:07 | 00:07 | 00:07 | n.r.                    | 9 mi                                    |
| 7PC glass-foil    | n.a.             | 00:16 | 00:16 | 00:16 | 01:04                   | < 3 mi                                  |
| 8PC glass-foil    | n.a.             | 02:05 | 02:35 | 02:35 | n.r.                    | < 3 mi                                  |
| 9Thin-Film        | Class C (IEC)    | 00:22 | n.a.  | n.a.  | 01:22                   | < 2 mi                                  |