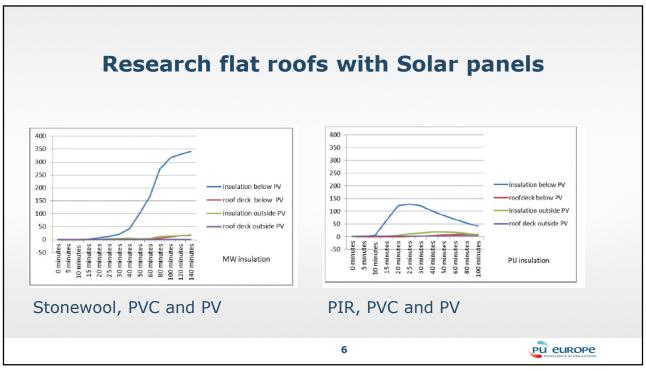

## **Research flat roofs with Solar panels**

7

Stonewool, PVC and PV

PU europe

7

| kp. Type PV panel |                  |       |       |       | first glass<br>cracking | Continues<br>burning after<br>gasburner |
|-------------------|------------------|-------|-------|-------|-------------------------|-----------------------------------------|
|                   |                  |       |       |       |                         | turned off                              |
| 1Thin-Film        | Class C (IEC)    | 01:06 | n.a.  | n.a.  | 01:20                   | < 2 mi                                  |
| 2PC glass-foil    | Class C (IEC)    | 01:25 | 01:25 | 01:25 | n.r.                    | < 3 mi                                  |
| 3MC glass-glass   | Fireproof        | 04:00 | 04:00 | 04:30 | 01:12                   | < 3 mi                                  |
| 4MC glass-glass   | n.a.             | 01:00 | 02:00 | 02:00 | 02:00                   | < 3 mi                                  |
| 5MC glass-foil    | Type 1 or 2 (UL) | 00:41 | 01:30 | 00:41 | n.r.                    | > 3 mi                                  |
| 6MC glass-foil    | Type 1 (UL)      | 00:07 | 00:07 | 00:07 | n.r.                    | 9 mi                                    |
| 7PC glass-foil    | n.a.             | 00:16 | 00:16 | 00:16 | 01:04                   | < 3 mi                                  |
| 8PC glass-foil    | n.a.             | 02:05 | 02:35 | 02:35 | n.r.                    | < 3 mi                                  |
| 9Thin-Film        | Class C (IEC)    | 00:22 | n.a.  | n.a.  | 01:22                   | < 2 mi                                  |